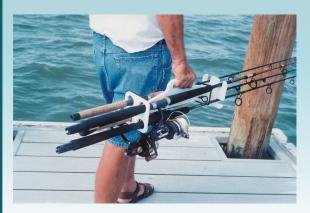

## **ROD & REEL TOTE'M RACK**

Just pick up and go. Our Rod & Reel Tote'm Rack allows you to transport up to four rods and reels directly from storage at home to your boat. Attached bungee cords eliminate the frustrations of removing rods from storage and allows transport directly to the boat.

## **F**EATURES & **B**ENEFITS

- UV-stabilized, marine-grade 1/2" white polymer
- Bungee cords provided for added security
- Carries up to four conventional rods and reels
- Compact design
- Easy and lightweight to carry
- Secure wall mounting bracket and locking pin included