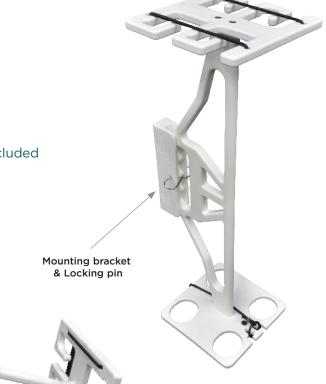

## **F**EATURES & **B**ENEFITS

- UV-stabilized, marine-grade 1/2" white polymer
- Bungee cords provided for added security
- Carries up to four conventional rods and reels
- Compact design
- Easy and lightweight to carry
- Secure wall mounting bracket and locking pin included